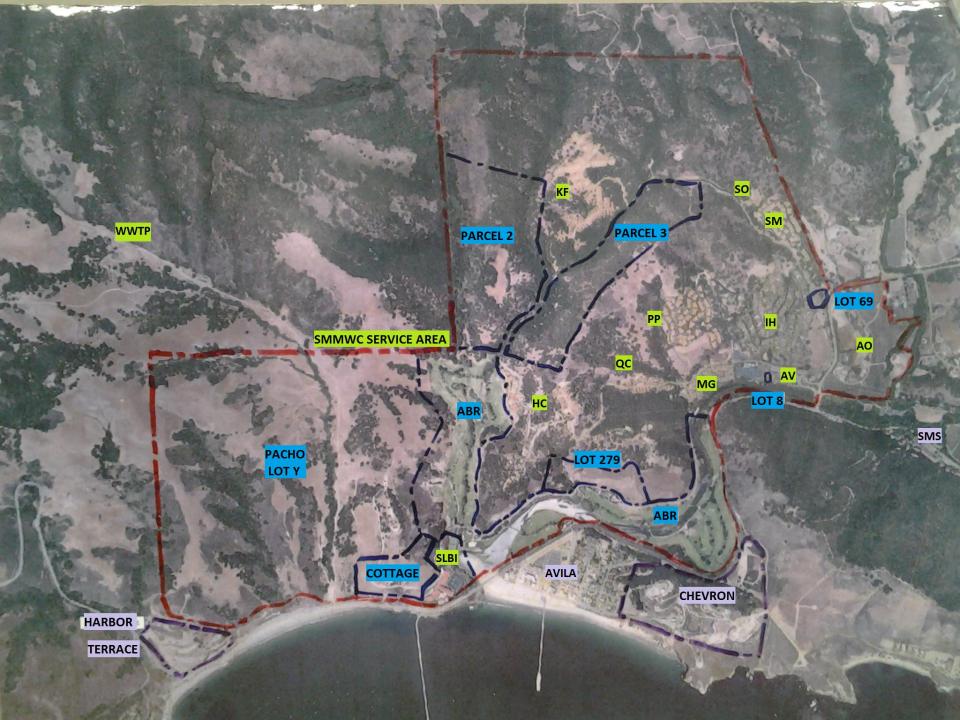

#### • WITHIN SMMWC SERVICE AREA

- LOT 69 COMMUNITY CENTER
  - 8 UNIT TOWN HOMES
  - ORIGINALLY PART OF SKYLARK FOR COMMUNITY ORIENTED USE
- LOT 8 AVILA VLLAGE
  - 14 UNIT ADDITION TO EXISTING BED & BREAKFAST
  - ORIGINALLY POOL AND RESTAURANT
- AVILA BEACH RESORT / LOT 279
  - INCLUDES HOTEL, RESTAURANT, CLUBHOUSE, CHAPEL, VILLAS, WINERY
- COTTAGE PARCEL
  - 50 ROOMS, RESTAURANT NO PLANS RECEIVED/SUPPLYING WATER USE DATA
- PARCEL 2 AND PARCEL 3
  - ZONED OPEN SPACE NO PLANS RECEIVED
- PACHO / LOT Y
  - ZONED AG NO PLANS RECEIVED
- OUTSIDE SERVICE AREA
  - CHEVRON
  - HARBOR TERRACE
  - SMS